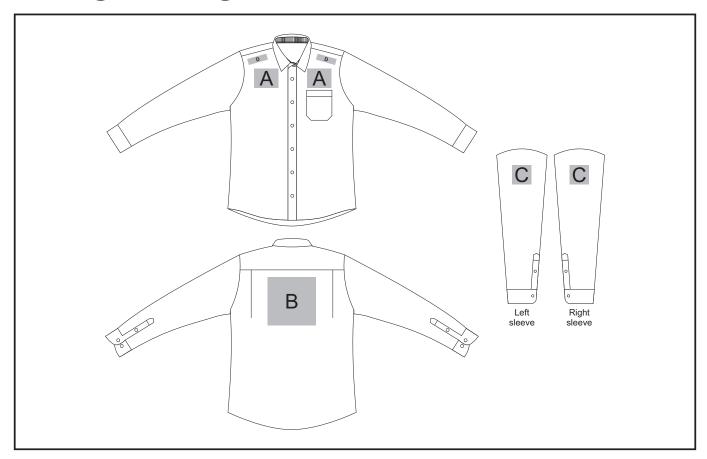

## **Branding Options:**

#### **Position A**

- 1. Embroidery (EMB) 9 colours Size: 100mm diameter
- 2. Digital Transfer Clothing (DTC) Full colour Size: 100mm wide x 100mm high

#### **Position B**

- 1. Embroidery (EMB) 9 colours Size: 200mm wide x 200mm high
- 2. Digital Transfer Clothing (DTC) Full colour Size: 210mm wide x 148mm high

#### **Position C**

- 1. Embroidery (EMB) 9 colours Size: 80mm diameter
- 2. Digital Transfer Clothing (DTC) Full colour Size: 80mm wide x 80mm high